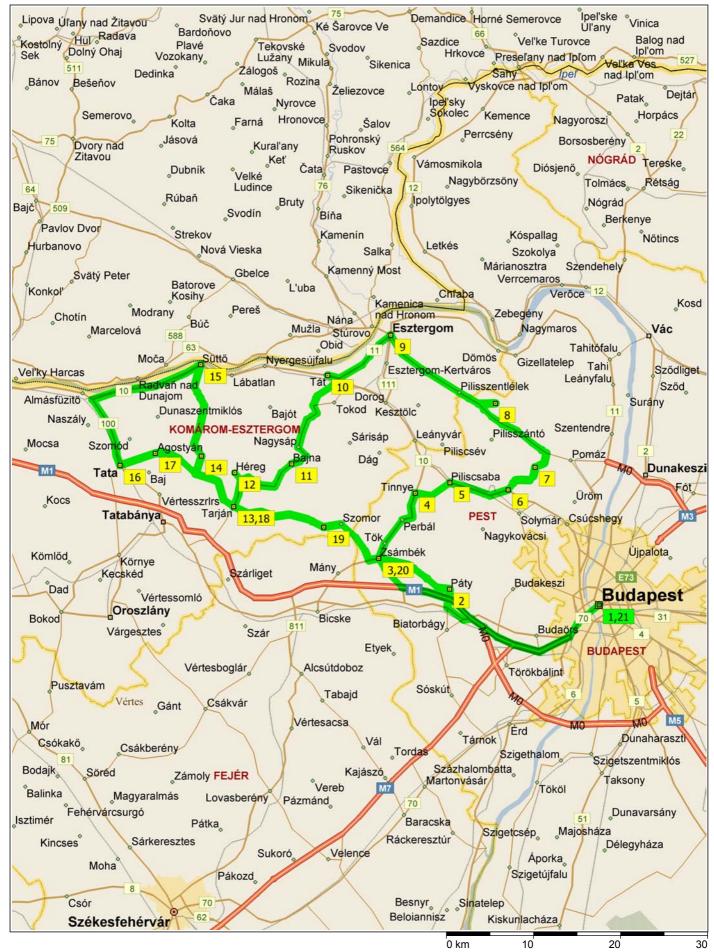

| 9:00  | 0,0 km   | 1 Depart Budapest on 70 [E60] (South-West) for 5,1 km                    |
|-------|----------|--------------------------------------------------------------------------|
| 9:07  | 5,1 km   | Bear RIGHT (West) onto M1 [E60] for 12,6 km                              |
| 9:13  | 17,7 km  | At Biatorbágy, bear LEFT (West) onto Local road(s) for 0,9 km            |
| 9:14  | 18,6 km  | Bear RIGHT (North-West) onto Local road(s) for 2,2 km                    |
| 9:16  | 20,8 km  | Bear RIGHT (North) onto Local road(s) for 2,2 km                         |
| 9:18  | 23,0 km  | 2 At Páty, stay on Local road(s) (West) for 9,2 km                       |
| 9:29  | 32,2 km  | 3 At Zsámbék, stay on Local road(s) (North) for 5,2 km                   |
| 9:34  | 37,4 km  | At Perbál, bear RIGHT (East) onto Local road(s) for 4,1 km               |
| 9:37  | 41,5 km  | 4 At Tinnye, stay on Local road(s) (East) for 4,5 km                     |
| 9:43  | 46,0 km  | 5 At Piliscsaba, bear RIGHT (East) onto 10 for 7,0 km                    |
| 9:49  | 53,0 km  | 6 At Pilisvörösvár, bear LEFT (North-East) onto Local road(s) for 4,7 km |
| 9:54  | 57,7 km  | 7 At Csobánka, stay on Local road(s) (East) for 2,3 km                   |
| 9:57  | 60,0 km  | Turn LEFT (West) onto Local road(s) for 9,7 km                           |
| 10:09 | 69,8 km  | Turn RIGHT (East) onto Local road(s) for 2,0 km                          |
| 10:11 | 71,7 km  | 8 Arrive Dobogókő                                                        |
| 10:31 | 71,7 km  | Depart Dobogókő on Local road(s) (West) for 2,0 km                       |
| 10:34 | 73,7 km  | Bear RIGHT (West) onto Local road(s) for 13,0 km                         |
| 10:49 | 86,7 km  | 9 At Esztergom, turn LEFT (South-West) onto 11 for 7,9 km                |
| 10:56 | 94,6 km  | Bear RIGHT (West) onto 10 for 1,3 km                                     |
| 10:57 | 95,9 km  | 10 At Tát, return East on 10 for 1,3 km                                  |
| 10:59 | 97,2 km  | Turn RIGHT (West) onto Local road(s) for 4,4 km                          |
| 11:04 | 101,6 km | Bear LEFT (South) onto Local road(s) for 1,0 km                          |
| 11:05 | 102,6 km | Turn RIGHT (West) onto Local road(s) for 1,4 km                          |
| 11:07 | 104,0 km | Bear LEFT (South) onto Local road(s) for 6,7 km                          |
| 11:15 | 110,6 km | 11 At Bajna, stay on Local road(s) (West) for 7,6 km                     |
| 11:24 | 118,2 km | Turn RIGHT (North-West) onto Local road(s) for 1,1 km                    |
| 11:25 | 119,3 km | 12 At Héreg, return South-East on Local road(s) for 1,1 km               |
| 11:27 | 120,4 km | Turn RIGHT (South) onto Local road(s) for 3,2 km                         |
| 11:30 | 123,6 km | 13 At Tarján, stay on Local road(s) (West) for 6,3 km                    |
| 11:38 | 130,0 km | Turn RIGHT (North) onto Local road(s) for 2,1 km                         |
| 11:41 | 132,1 km | 14 Arrive Tardosbánya                                                    |
| 13:11 | 132,1 km | Depart Tardosbánya on Local road(s) (North-West) for 11,3 km             |
| 13:24 | 143,4 km | 15 At Süttő, turn LEFT (West) onto 10 for 13,2 km                        |
| 13:35 | 156,6 km | Turn LEFT (South-East) onto 100 for 8,3 km                               |
| 13:43 | 164,9 km | 16 At Tata, turn LEFT (East) onto Local road(s) for 4,3 km               |
| 13:48 | 169,2 km | 17 At Agostyán, stay on Local road(s) (East) for 5,5 km                  |
| 13:54 | 174,6 km | Bear LEFT (East) onto Local road(s) for 6,3 km                           |
| 14:02 | 181,0 km | 18 At Tarján, stay on Local road(s) (East) for 10,9 km                   |
| 14:15 | 191,9 km | 19 At Gyermely, stay on Local road(s) (East) for 2,0 km                  |
| 14:17 | 193,9 km | At Szomor, bear RIGHT (South-East) onto Local road(s) for 5,3 km         |
| 14:24 | 199,3 km | Turn LEFT (East) onto Local road(s) for 1,1 km                           |
| 14:25 | 200,4 km | 20 At Zsámbék, stay on Local road(s) (South-East) for 4,3 km             |
| 14:31 | 204,7 km | At Herceghalom, bear LEFT (East) onto M1 [E60] for 21,5 km               |
| 14:41 | 226,3 km | Bear LEFT (North) onto 70 [E60] for 5,1 km                               |
|       |          |                                                                          |

14:49 231,4 km 21 Arrive Budapest